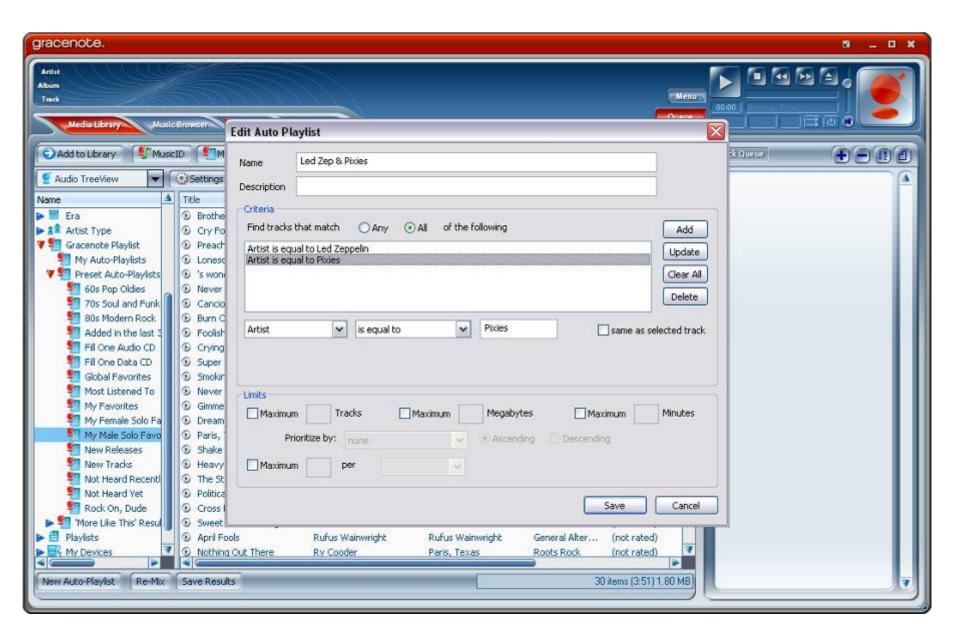

# Gracenote Playlist™

# The Industry's First Dynamic Playlist Generation Technology for Both Desktop and Embedded Platforms

## **Key Features**

- One-Touch Playlists Based on Similarity of One or More "Seed" Song, Album or Artist
- Pre-Set Dynamic Playlists Evolve with a User's Collection
- Instant Playlist Creation on the Mobile Phone Using Gracenote's Embedded Solution
- "More Like This" optimized smart playlist generating

- Extensible Platform Incorporating Multiple Data Sources
- Correlates System Relates Similar Music Even If Coded to Different Genres or Other Descriptors
- Unique Descriptive Data
  - 1,600+ Micro-Genres, Plus Era, Region, Solo/Group, Gender and Popularity