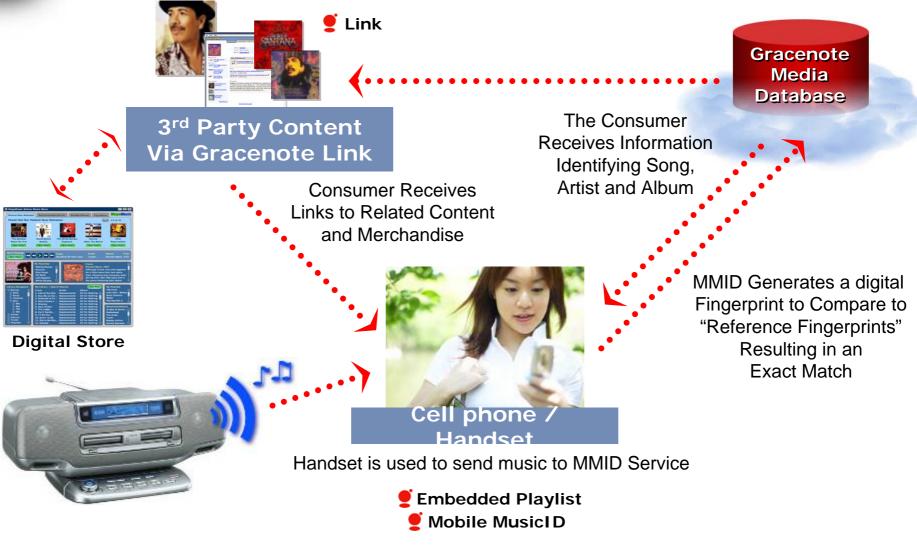

#### **Mobile MusicID**

Mobile Phone Music Discovery

# Gracenote Mobile MusicI DTM

# Lets Consumers Use their Mobile Phones to Identify Music and Link to and Purchase Related Content

#### **Key Features**

- Delivers Fast and Accurate Recognition of Songs Wherever Mobile Phone User May Be—in a bar, at a party, in the car
- Allows Mobile Operators to Create an Enhanced Customer Experience and Generate Increased ARPU
- Offers Relevant Information and Drives Commerce Opportunities When Integrated with Gracenote Link and Gracenote Discover

- Combines Gracenote Patent-Pending Waveform Analysis Technology with Global Media Database
- Flexible Implementation: Carriers and Service Providers can Secure Dedicated Capacity or Access Shared Capacity Hosted by Gracenote for Reduced Time to Market

### **Gracenote Link<sup>SM</sup>**

Enables Seamless Delivery of Rich Third-Party
 Content About Music / Film Releases and Artists

- Improves the Media Experience
- Opens New Revenue Streams for Gracenote Partners

### **Key Features**

- Enables Third-Party Content Integration Such As Album / DVD Cover Art, Artist
   Bios, Album Reviews, etc. (third-party license required)
- Streamlines the Integration and Delivery of Content and Commerce

### **Technology Highlights**

- Gracenote MusicID to Identify Track / CD / DVD
- Gracenote Link Enables Delivery of Licensed Third-Party Content

Enjoy access to third-party linked data

### Gracenote Discover™

### Provides Consumers with Highly Relevant Music and Merchandise Recommendations on a PC or Mobile Handset