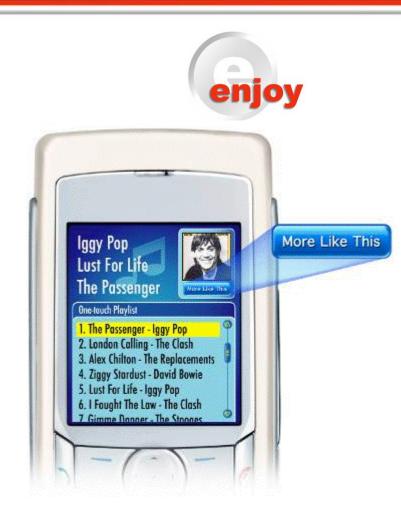

# Gracenote Playlist™

# The Industry's First Dynamic Playlist Generation Technology for Both Desktop and Embedded Platforms

## **Key Features**

- One-Touch Playlists Based on Similarity of One or More "Seed" Song, Album or Artist
- Pre-Set Dynamic Playlists Evolve with a User's Collection
- Instant Playlist Creation on the Mobile Phone Using Gracenote's Embedded Solution
- "More Like This" optimized smart playlist generating

A playlist is created with the new files

New playlist created with Iggy Pop as seed song

And access playlists on a portable device from a car audio device