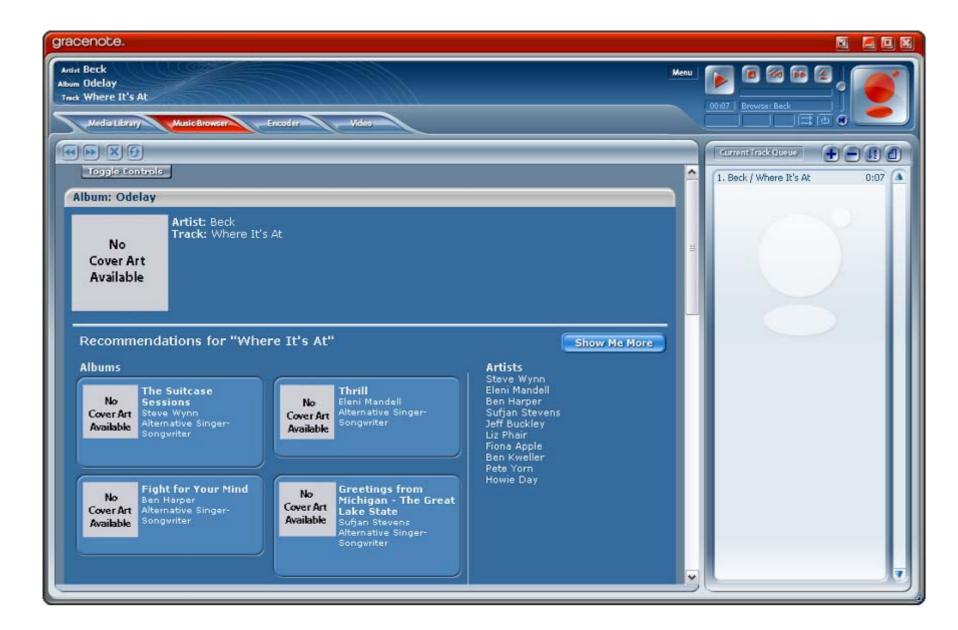

Artist: Beck Track: Where It's At More By This Artist Nitemare Hippy Girl Side of the Road Blackhols Broken Drum We Live Again Epilogue Que' Onda Guero

#### Recommendations for "Where It's At"

#### Album

The Suitcase Sessions Stave Wynn Alternative Singe Songwriter

Thrill Eleni Mandell Alternative Singer

Fight for Your Min Ben Harper Alternative Singer

Michigan - The Great Lake State Sufjan Stevens Alternative Singer-Songvriter

Track in consumer's personal music library

**Recommendations for selected track** 