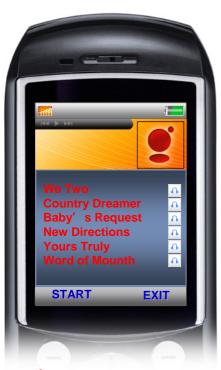

### More Like This - the Basic Applications

"More Like This" at cellular phone

### More Like This – for Portable Quick Sync

More Like This - Quick Song Selection

### **More Like This – for Preset Events**

- Preset some events party, before bed, study, jogging...
- Preset some modes sad, happy, in love, peaceful, heart breaking....
- Preset for different owners Husband, wife, son, grandpa...
- Each one got some seed songs, users can also add seed songs in....

### **More Like This for Preset Events**