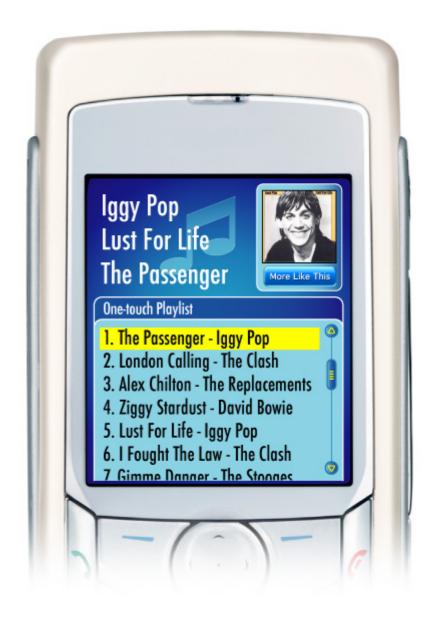

## Playlist & Playlist Plus

One-touch *Automatic*Music Mixes

## **Key Features**

- One-Touch Playlists Based on Similarity of One or More "Seed" Song, Album or Artist
- Pre-Set Dynamic Playlists Evolve with a User's Collection
- Instant Playlist Creation on the Mobile Phone Using Gracenote's Embedded Solution
- "More Like This" optimized smart playlist generating

A playlist is created with the new files

New playlist created with Iggy Pop as seed song

And access playlists on a portable device from a car audio device