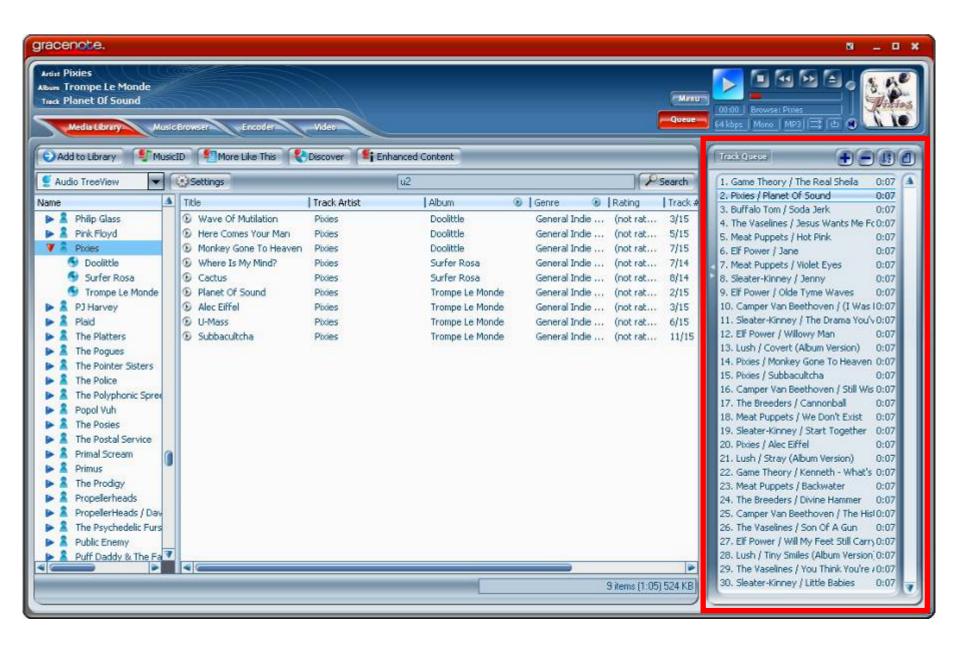

## **Key Features**

- One-Touch Playlists Based on Similarity of One or More "Seed" Song, Album or Artist
- Pre-Set Dynamic Playlists Evolve with a User's Collection
- Instant Playlist Creation on the Mobile Phone Using Gracenote's Embedded Solution
- "More Like This" optimized smart playlist generating

#### **Key Features**

- More Like This<sup>TM</sup> one-click auto-playlist creation
- Pre-Set Dynamic Playlists & Easy Device Synchronization

- Runs in Resource-Constrained Environments typical of Mobile, Portable & Automotive Devices
- Analyzes Music on a Device to Link to a Local Internal Database of Relational Music Information to Enable Automatic Playlisting
- Embedded Database Size Can be Customized to Fit Device Constraints
- Can be Optimized for Specific Target Regions by Using Gracenote's Popularity Data