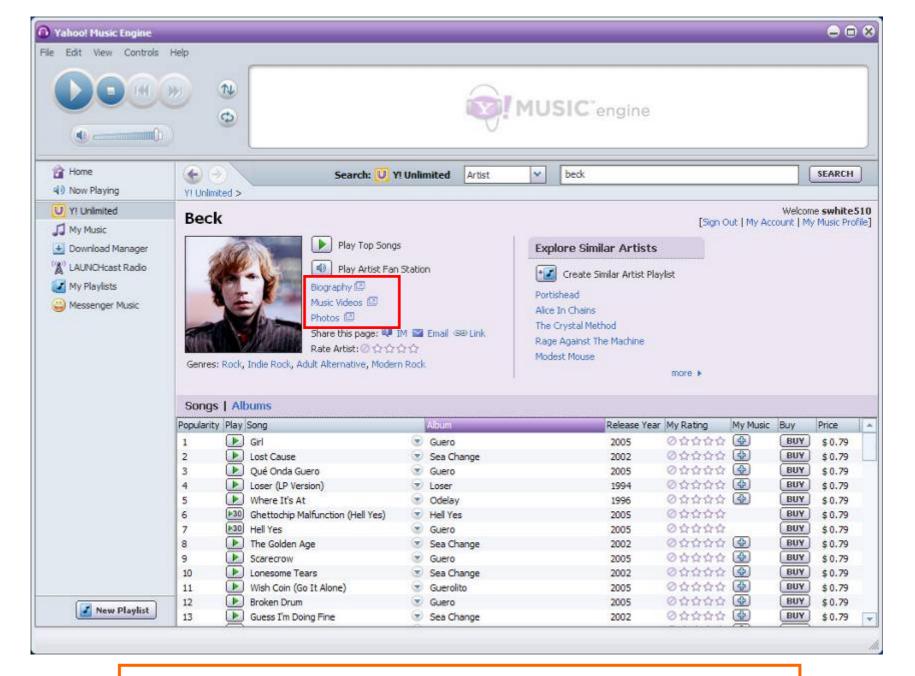

Artist: Beck Track: Where It's At More By This Artist Nitemare Hippy Girl Side of the Road Blackhols Broken Drum We Live Again Epilogue Que' Onda Guero

#### Recommendations for "Where It's At"

#### Album

The Suitcase Sessions Stave Wynn Alternative Singe Songwriter

Thrill Eleni Mandell Alternative Singer

Fight for Your Min Ben Harper Alternative Singer

Michigan - The Great Lake State Sufjan Stevens Alternative Singer-Songvriter

Track in consumer's personal music library

**Recommendations for selected track** 