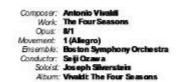

Classical Music Initiaive Process

Composer: Antonio Vivaldi

**Work:** The Four Seasons

Opus: 8/1

Movement: 1 (Allegro)

**Ensemble: Boston Symphony Orchestra** 

Conductor: Seiji Ozawa

Soloist: Joseph Silverstein

Album: Vivaldi: The Four Seasons