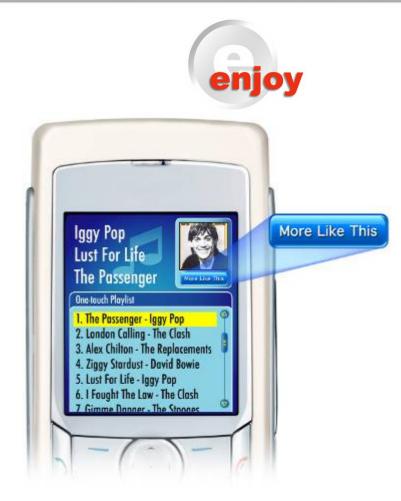

A playlist is created with the new files

New playlist created with Iggy Pop as seed song

And access playlists on a portable device from a car audio device