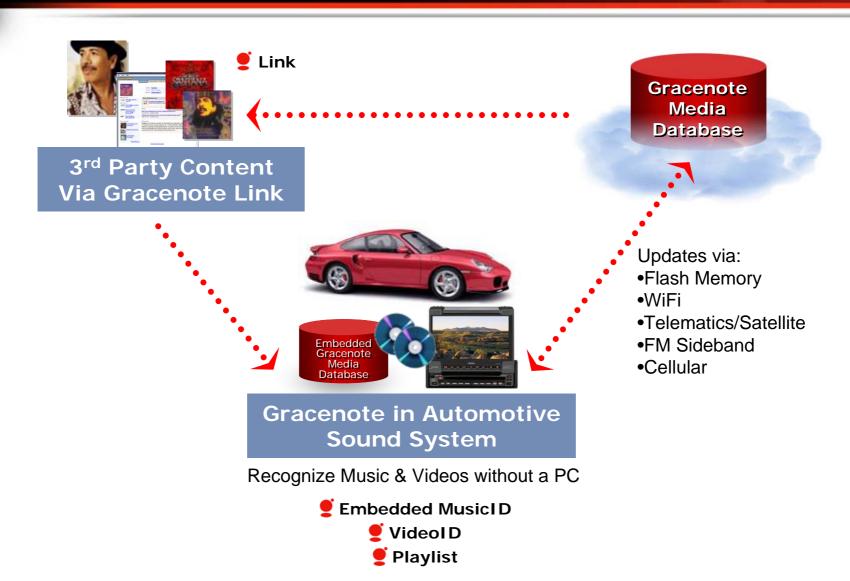

# Gracenote in Consumer Electronics — Portable

# **Gracenote in Consumer Electronics** — **Automotive**

# **Gracenote in Consumer Electronics** — **Home**