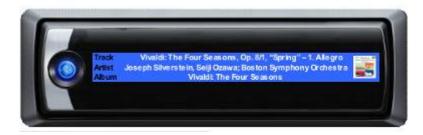

### **Key Features**

- Industry's first system to accurately present key information required to identify classical music tracks
- Enables three-lined display of classical music information on digital devices

Classical Music Initiaive Process

Composer: Antonio Vivaldi

**Work:** The Four Seasons

Opus: 8/1

Movement: 1 (Allegro)

**Ensemble: Boston Symphony Orchestra** 

Conductor: Seiji Ozawa

Soloist: Joseph Silverstein

Album: Vivaldi: The Four Seasons