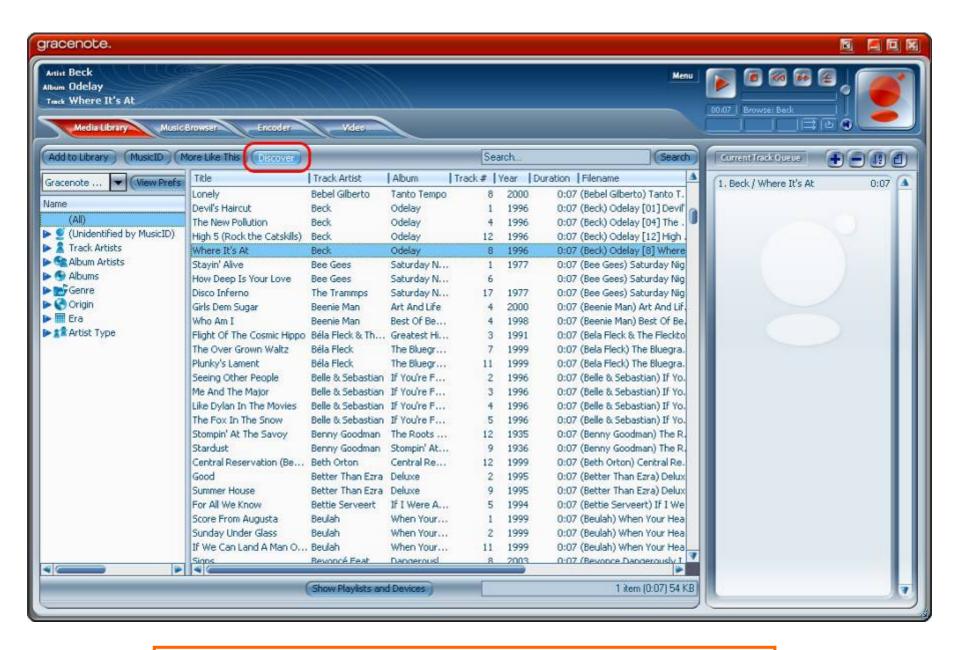

Artist: Beck Track: Where It's At More By This Artist Nitemare Hippy Girl Side of the Road Blackhols Broken Drum We Live Again Epilogue Que' Onda Guero

#### Recommendations for "Where It's At"

#### Album

The Suitcase Sessions Stave Wynn Alternative Singe Songwriter

Thrill Eleni Mandell Alternative Singer

Fight for Your Min Ben Harper Alternative Singer

Michigan - The Great Lake State Sufjan Stevens Alternative Singer-Songvriter

Track in consumer's personal music library

**Recommendations for selected track** 