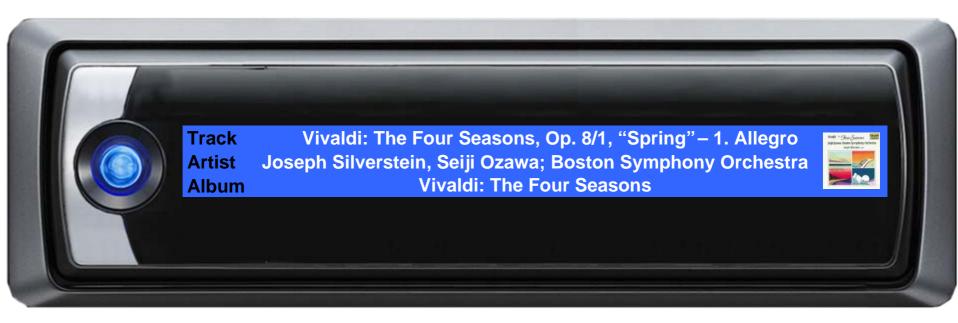

Classical Music Initiaive Process

Composer: Antonio Vivaldi

**Work:** The Four Seasons

Opus: 8/1

Movement: 1 (Allegro)

**Ensemble: Boston Symphony Orchestra** 

Conductor: Seiji Ozawa

Soloist: Joseph Silverstein

Album: Vivaldi: The Four Seasons