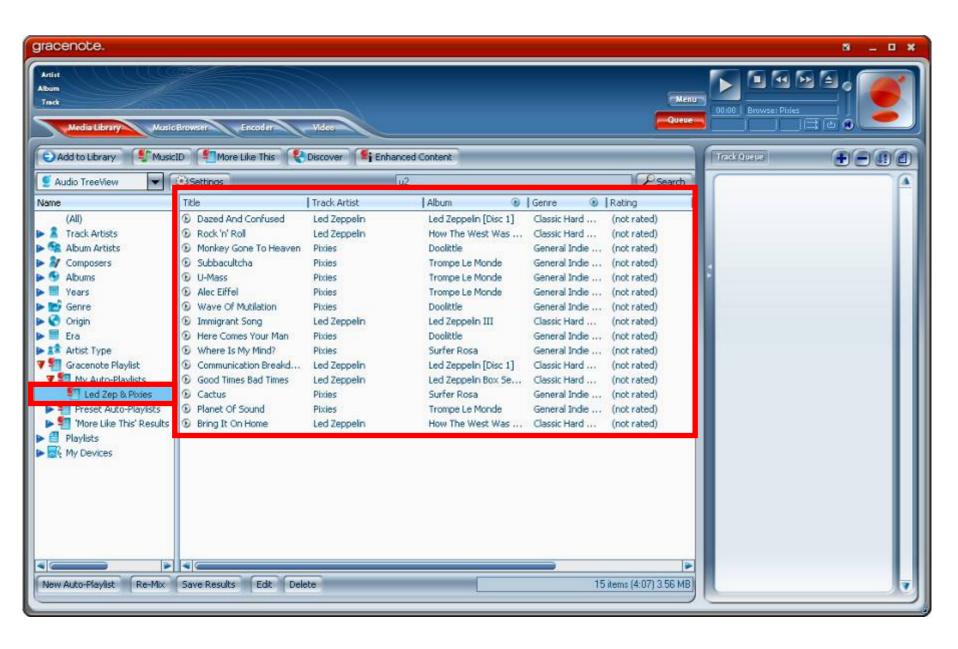

## **Key Features**

- One-Touch Playlists Based on Similarity of One or More "Seed" Song, Album or Artist
- Pre-Set Dynamic Playlists Evolve with a User's Collection
- Instant Playlist Creation on the Mobile Phone Using Gracenote's Embedded Solution
- "More Like This" optimized smart playlist generating

- Extensible Platform Incorporating Multiple Data Sources
- Correlates System Relates Similar Music Even If Coded to Different Genres or Other Descriptors
- Unique Descriptive Data
  - 1,600+ Micro-Genres, Plus Era, Region, Solo/Group, Gender and Popularity