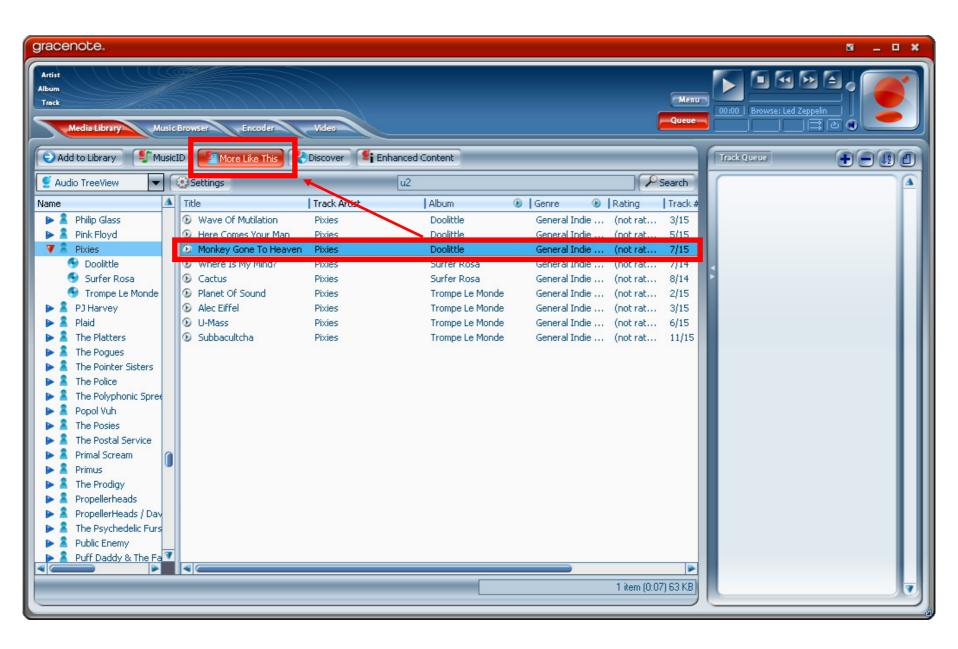

## **Key Features**

- One-Touch Playlists Based on Similarity of One or More "Seed" Song, Album or Artist
- Pre-Set Dynamic Playlists Evolve with a User's Collection
- Instant Playlist Creation on the Mobile Phone Using Gracenote's Embedded Solution
- "More Like This" optimized smart playlist generating

#### **Key Features**

- More Like This<sup>TM</sup> one-click auto-playlist creation
- Pre-Set Dynamic Playlists & Easy Device Synchronization

- Runs in Resource-Constrained Environments typical of Mobile, Portable & Automotive Devices
- Analyzes Music on a Device to Link to a Local Internal Database of Relational Music Information to Enable Automatic Playlisting
- Embedded Database Size Can be Customized to Fit Device Constraints
- Can be Optimized for Specific Target Regions by Using Gracenote's Popularity Data