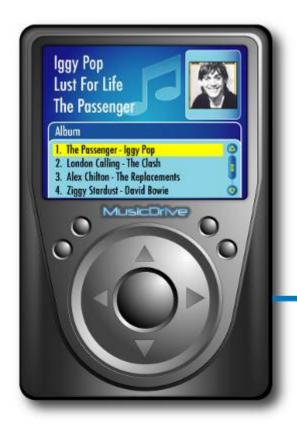

# Gracenote Playlist Plus™

### Lightweight, Embedded Playlist Technology for System Resource Constrained Devices

#### **Key Features**

- More Like This<sup>TM</sup> one-click auto-playlist creation
- Pre-Set Dynamic Playlists & Easy Device Synchronization

- Runs in Resource-Constrained Environments typical of Mobile, Portable & Automotive Devices
- Analyzes Music on a Device to Link to a Local Internal Database of Relational Music Information to Enable Automatic Playlisting
- Embedded Database Size Can be Customized to Fit Device Constraints
- Can be Optimized for Specific Target Regions by Using Gracenote's Popularity Data

A playlist is created with the new files

New playlist created with Iggy Pop as seed song

And access playlists on a portable device from a car audio device