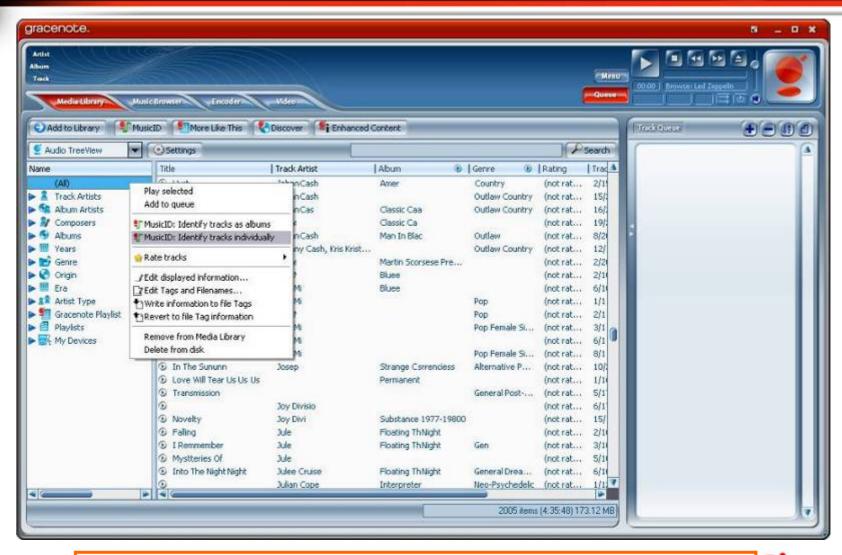

# Music ID - CD

### **Identifies Users' CDs Any Device**

## **Key Features**

- Identifies Any CD Via a Combination of TOC, and Text Matching
- Recognizes Digital Music on the Devices Through a PC or an Embedded Solution
- Identifies, Categorizes and Organizes Digital Music
- Renames Files/Folders and Re-Tags File Metadata

## **Technology Highlights**

- Gracenote Global Media Database Access
- Global Genre System categorizes music into more than 1600 micro-genres
- Fuzzy matching for similar TOC
- Multi-Step Recognition

Company Confidential