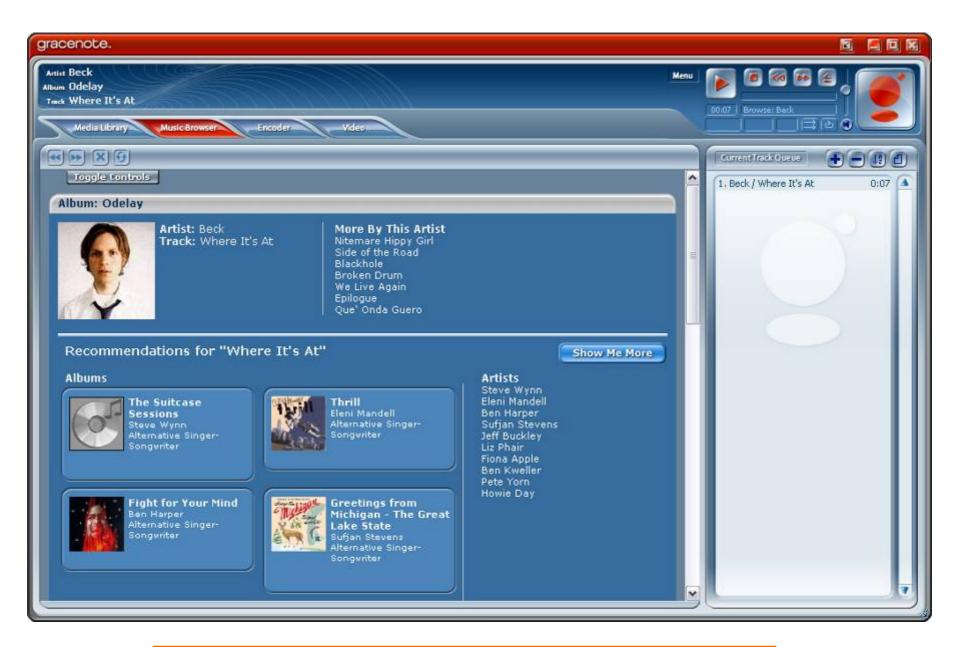

# Gracenote Playlist™

# The Industry's First Dynamic Playlist Generation Technology for Both Desktop and Embedded Platforms

## **Key Features**

- One-Touch Playlists Based on Similarity of One or More "Seed" Song, Album or Artist
- Pre-Set Dynamic Playlists Evolve with a User's Collection
- Instant Playlist Creation on the Mobile Phone Using Gracenote's Embedded Solution
- "More Like This" optimized smart playlist generating

A playlist is created with the new files

New playlist created with Iggy Pop as seed song

And access playlists on a portable device from a car audio device