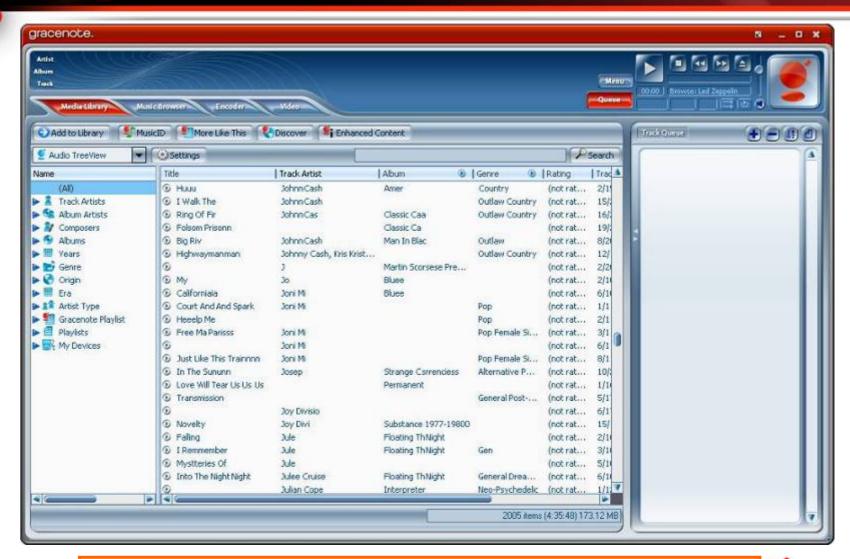

# Music ID - CD

### **Identifies Users' CDs Any Device**

## **Key Features**

- Identifies Any CD Via a Combination of TOC, and Text Matching
- Recognizes Digital Music on the Devices Through a PC or an Embedded Solution
- Identifies, Categorizes and Organizes Digital Music
- Renames Files/Folders and Re-Tags File Metadata

## **Technology Highlights**

- Gracenote Global Media Database Access
- Global Genre System categorizes music into more than 1600 micro-genres
- Fuzzy matching for similar TOC
- Multi-Step Recognition

Company Confidential