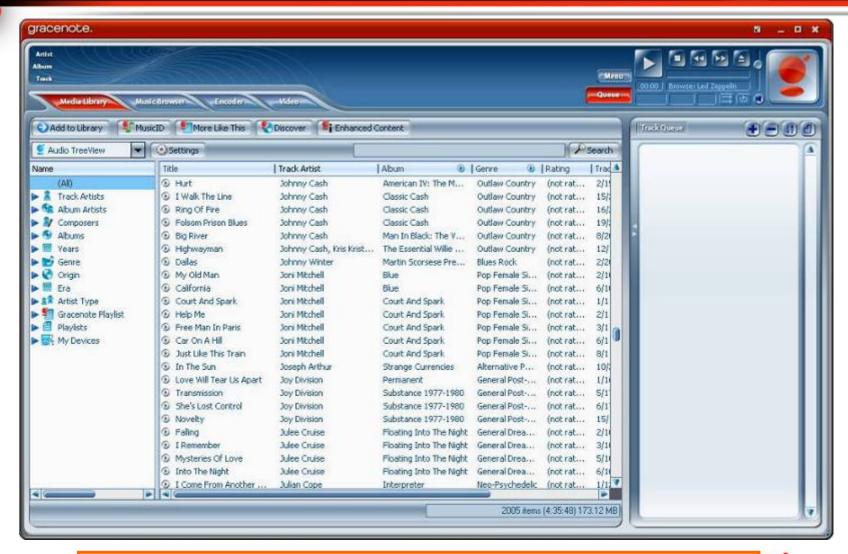

res
- Fuzzy matching for similar TOC
- Multi-Step Recognition



Company Confidential

# Music ID - File

# Identifies Users' Digital Music Files on Any Device

## **Key Features**

- Identifies Digital Music File Via a Combination of Waveform and Text Matching
- Recognizes Digital Music on the Devices Through a PC or an Embedded Solution
- Identifies, Categorizes and Organizes Digital Music
- Renames Files/Folders and Re-Tags File Metadata

- Gracenote Global Media Database Access
- Global Genre System categorizes music into more than 1600 micro-genres
- Audio Waveform Recognition Technology Identifies Songs Even if They Have No Tag or File Data
- Multi-Step Digital File Recognition



# Music ID Cleans out Metadata





# Music ID Cleans out Metadata





# Music ID Cleans out Metadata





# Gracenote Mobile MusicI DTM

# Lets Consumers Use their Mobile Phones to Identify Music and Link to and Purchase Related Content

#### **Key Features**

- Delivers Fast and Accurate Recognition of Songs Wherever Mobile Phone User May Be—in a bar, at a party, in the car
- Allows Mobile Operators to Create an Enhanced Customer Experience and Generate Increased ARPU
- Offers Relevant Information and Drives Commerce Opportunities When Integrated with Gracenote Link and Gracenote Discover

- Combines Gracenote Patent-Pending Waveform Analysis Technology with Global Media Database
- Flexible Implementation: Carriers and Service Providers can Secure Dedicated Capacity or Access Shared Capacity Hosted by Gracenote for Reduced Time to Market





# Gracenote Playlist™

# The Industry's First