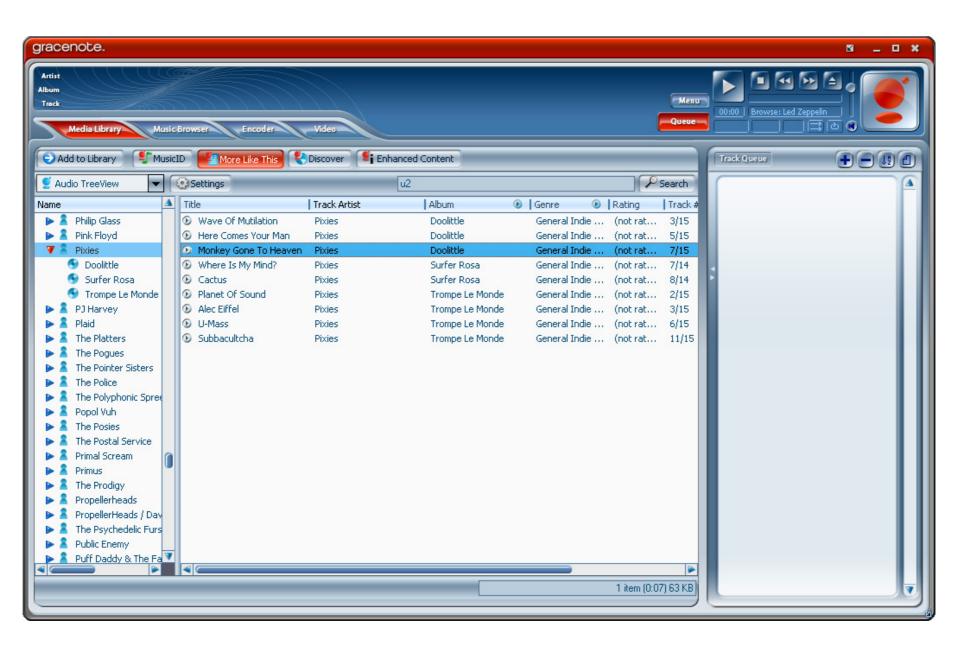

## **Key Features**

- One-Touch Playlists Based on Similarity of One or More "Seed" Song, Album or Artist
- Pre-Set Dynamic Playlists Evolve with a User's Collection
- Instant Playlist Creation on the Mobile Phone Using Gracenote's Embedded Solution
- "More Like This" optimized smart playlist generating

#### **Key Features**

- More Like This<sup>TM</sup> one-click auto-playlist creation
- Pre-Set Dynamic Playlists & Easy Device Synchronization

- Runs in Resource-Constrained Environments typical of Mobile, Portable & Automotive Devices
- Analyzes Music on a Device to Link to a Local Internal Database of Relational Music Information to Enable Automatic Playlisting
- Embedded Database Size Can be Customized to Fit Device Constraints
- Can be Optimized for Specific Target Regions by Using Gracenote's Popularity Data