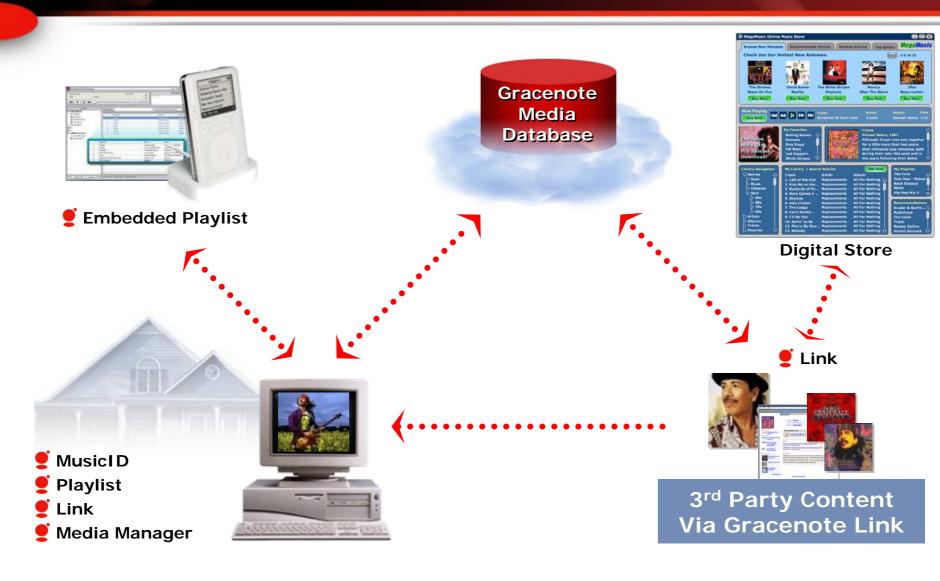

# What Do We Do

- Gracenote is a professional service and software provider
- Music Recognition
  - Recognize CD, file, music on the air
  - Return music attributes
    - Artist, Album, Song name, Genre, Year, Language, Style....
    - Album arts, reviews, biography, Lyrics
  - Music metadata matters with larger storage

# What More Do We Do

- Music Recommendation
  - Surfing songs from larger collection is a nightmare
  - Recommendation from local HDD enriches the music listening
  - Recommendation from the server helps music resale
- Linkage from music to the products
  - Secure the resale to the right targets
- Gracenote is the one shop stop from music enjoyment to resale
- From red sea to blue sea, to A+

# The Gracenote Solution

Over 1.2B Searches / Month from All Gracenote-Enabled Products, Used by Over 200M Consumers