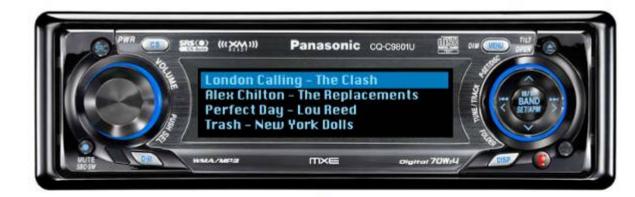

A playlist is created with the new files

New playlist created with Iggy Pop as seed song

And access playlists on a portable device from a car audio device