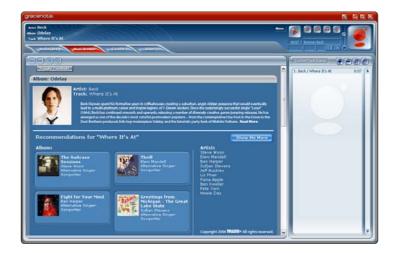

Artist: Beck Track: Where It's At More By This Artist Nitemare Hippy Girl Side of the Road Blackhols Broken Drum We Live Again Epilogue Que' Onda Guero

#### Recommendations for "Where It's At"

#### Album

The Suitcase Sessions Stave Wynn Alternative Singe Songwriter

Thrill Eleni Mandell Alternative Singer

Fight for Your Min Ben Harper Alternative Singer

Michigan - The Great Lake State Sufjan Stevens Alternative Singer-Songvriter

Track in consumer's personal music library

**Recommendations for selected track** 